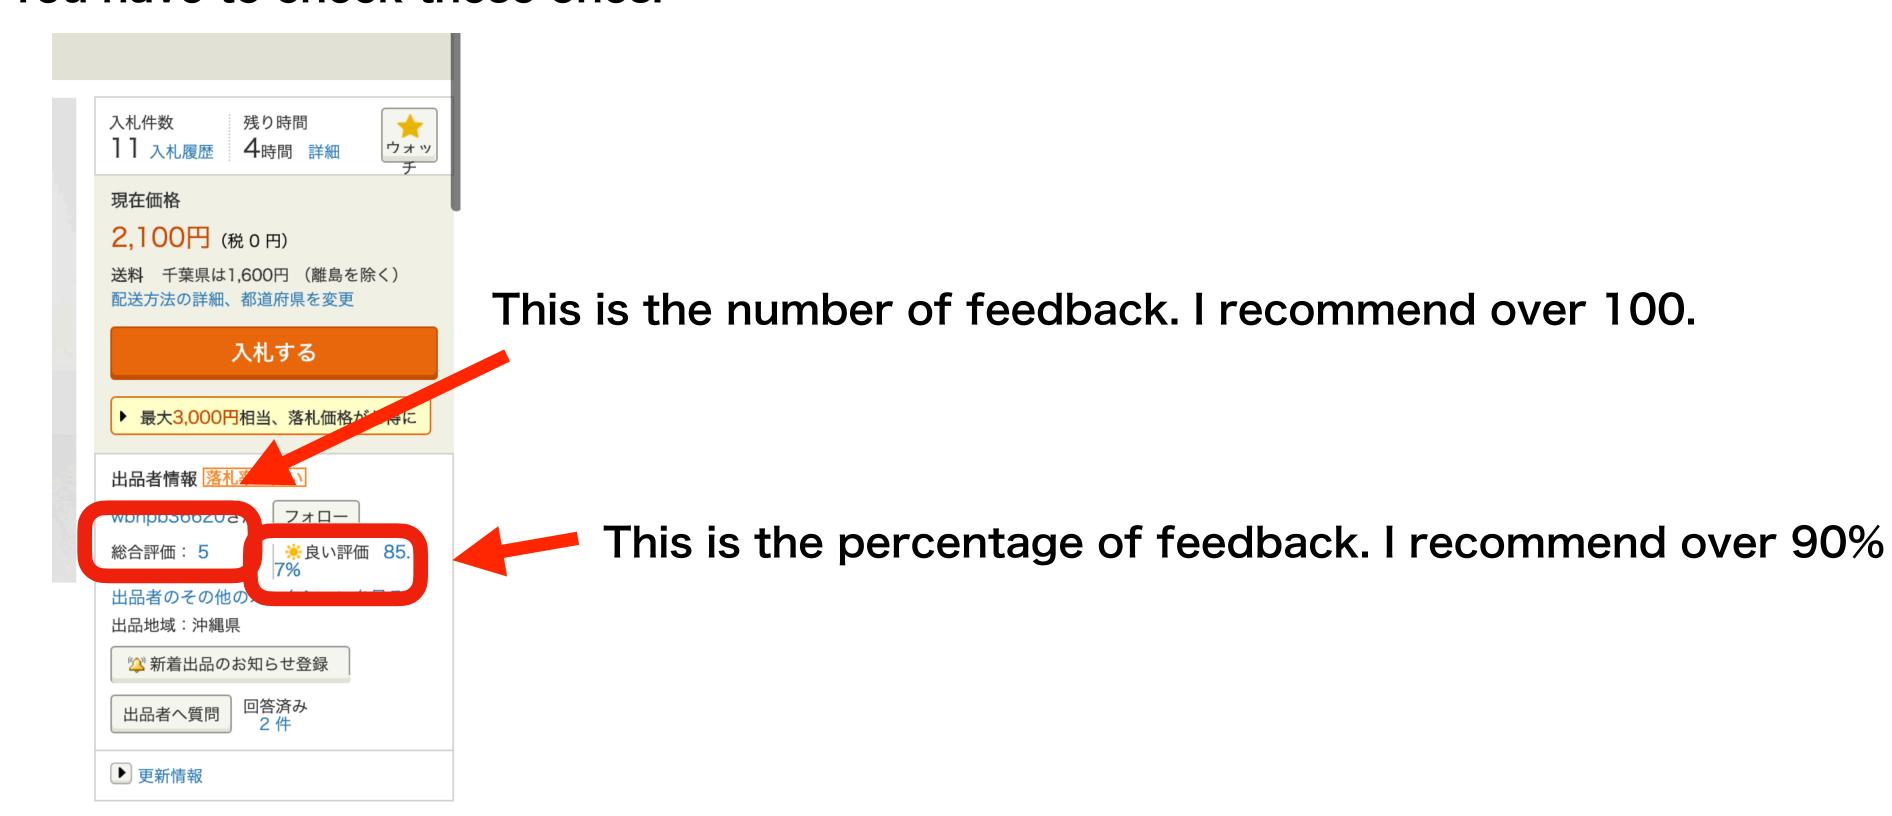

## This time, I explain about Playstation 3 console. Enter "Playstaiton 3" or "PS3"

PS3 is a big keyword. So it is good to enter detail.

Console is 本体 in Japanese.

Add this word.

You have to check these ones.

Time left. 時間 means hour. 日 means day. 分 means minites.

Number of bids.

It means bid. It is auction style.

This is the descriptions. Please copy it and paste at google translate. If you don't know well, please ask me.