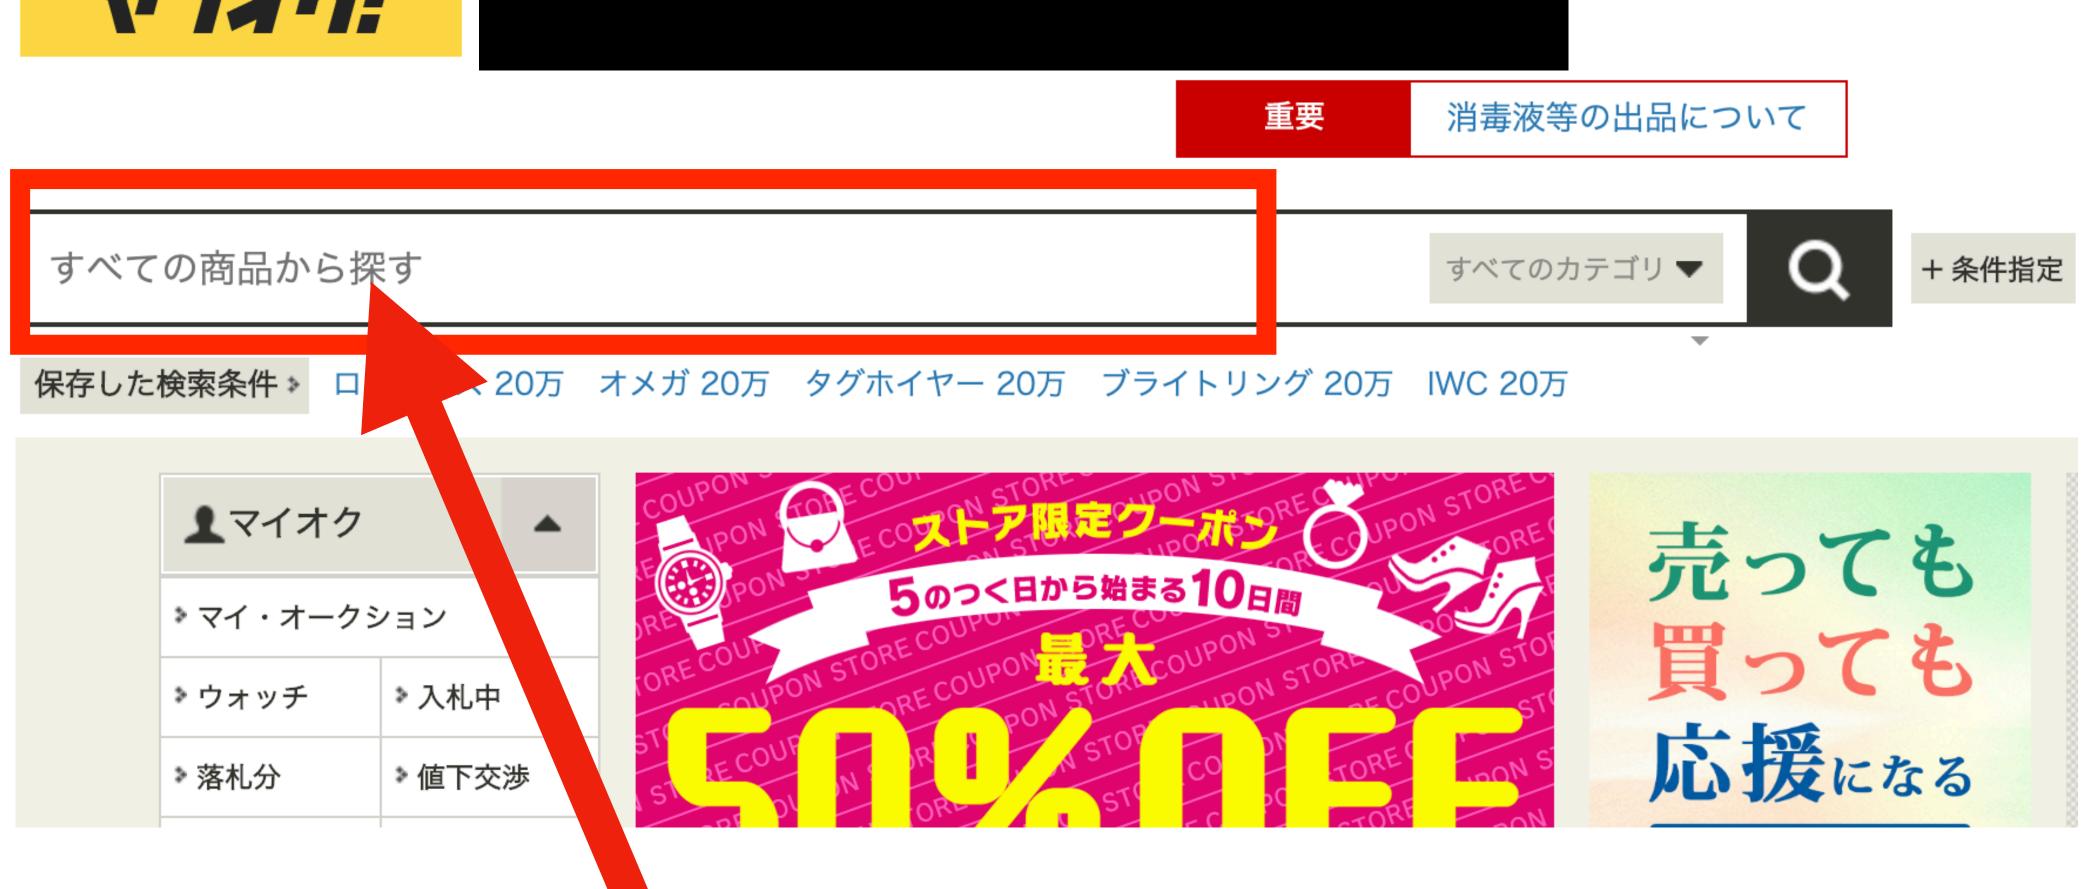

# Yafuoku is the most popular auction site in Japan. It is like ebay.

I explain how to use it. Please access here.

https://auctions.yahoo.co.jp/

Enter the keyword in Japanese. If you don't know well, please use Google translate or ask me.

## This time, I explain about Playstation 3 console. Enter "Playstaiton 3" or "PS3"

PS3 is a big keyword. So it is good to enter detail.

Console is 本体 in Japanese.

Add this word.

You have to check these ones.