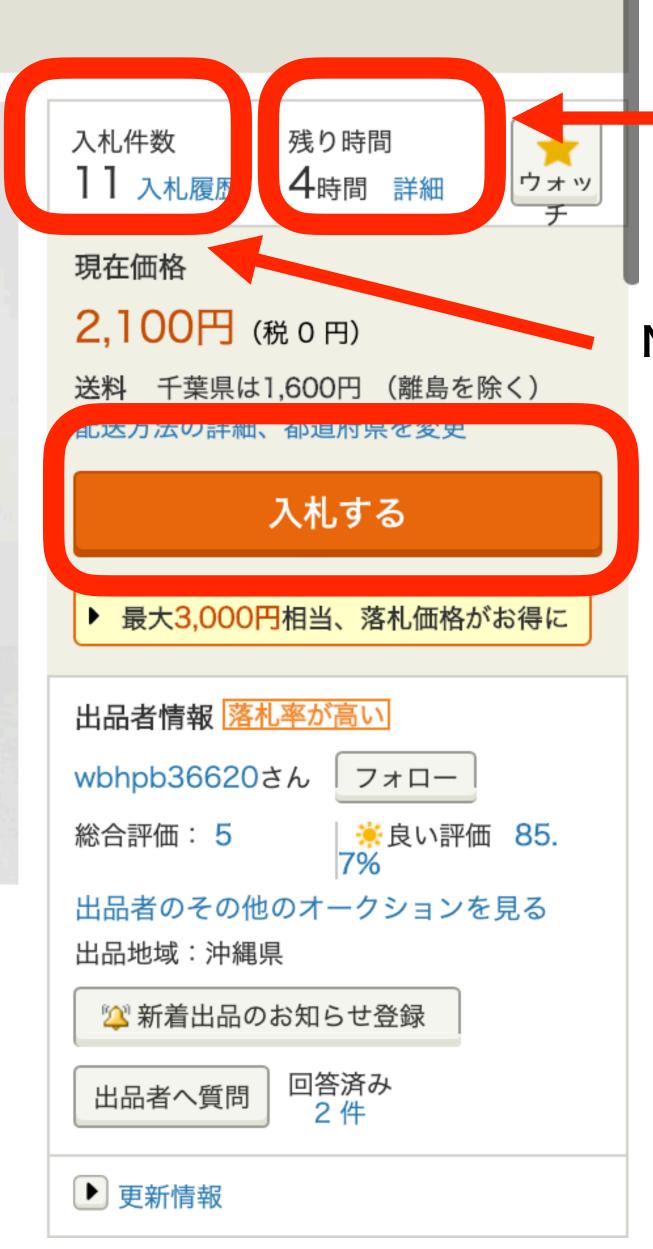

## This time, I explain about Playstation 3 console. Enter "Playstaiton 3" or "PS3"

PS3 is a big keyword. So it is good to enter detail.

Console is 本体 in Japanese.

Add this word.

You have to check these ones.

Time left. 時間 means hour. 日 means day. 分 means minites.

Number of bids.

It means bid. It is auction style.

This is the descriptions. Please copy it and paste at google translate. If you don't know well, please ask me.