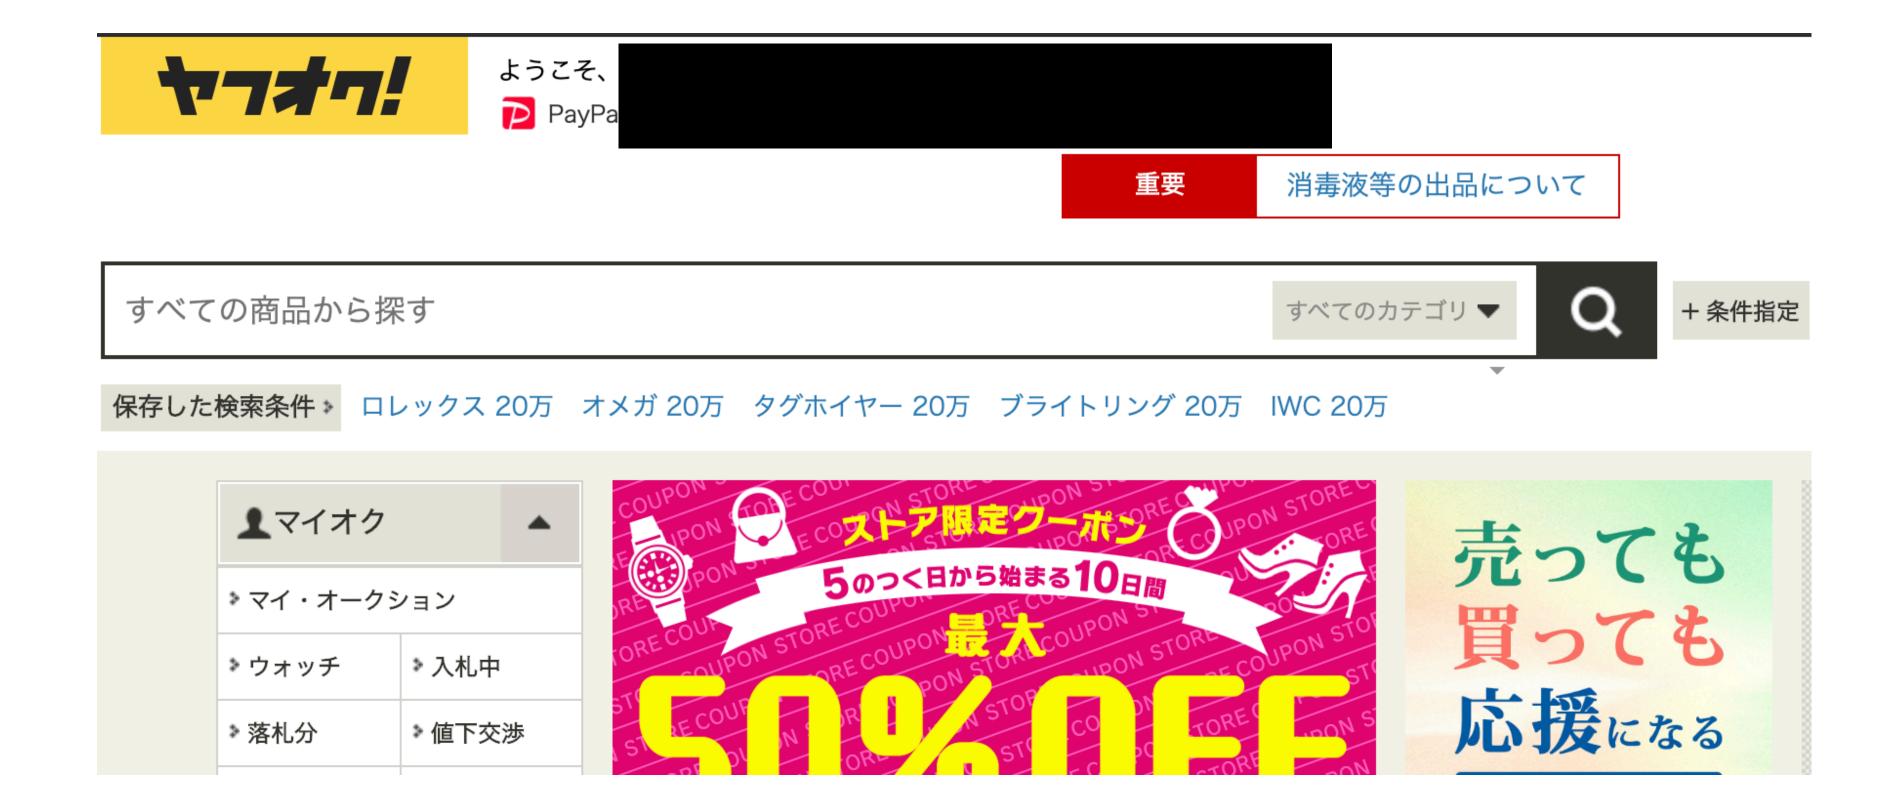

# Yafuoku is the most popular auction site in Japan. It is like ebay.

I explain how to use it. Please access here.

https://auctions.yahoo.co.jp/

Enter the keyword in Japanese. If you don't know well, please use Google translate or ask me.

## This time, I explain about Playstation 3 console. Enter "Playstaiton 3" or "PS3"

PS3 is a big keyword. So it is good to enter detail.

Console is 本体 in Japanese.

Add this word.

You have to check these ones.