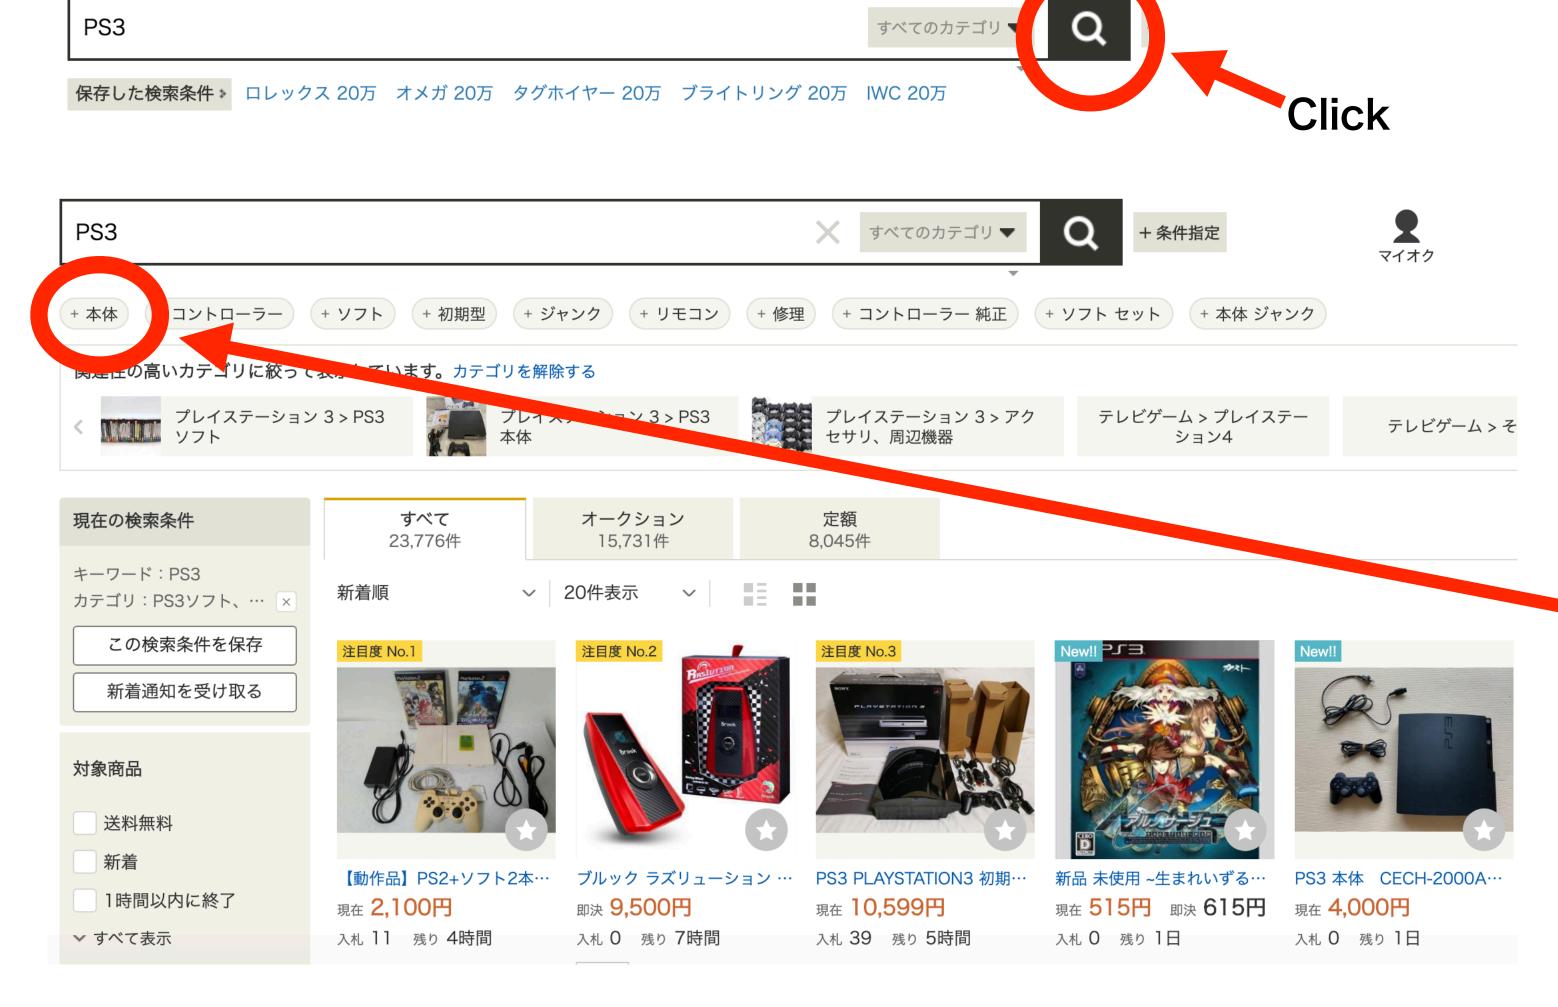

## This time, I explain about Playstation 3 console. Enter "Playstaiton 3" or "PS3"

PS3 is a big keyword. So it is good to enter detail.

Console is 本体 in Japanese.

Add this word.

You have to check these ones.

Time left. 時間 means hour. 日 means day. 分 means minites.

Number of bids.

It means bid. It is auction style.

This is the descriptions. Please copy it and paste at google translate. If you don't know well, please ask me.