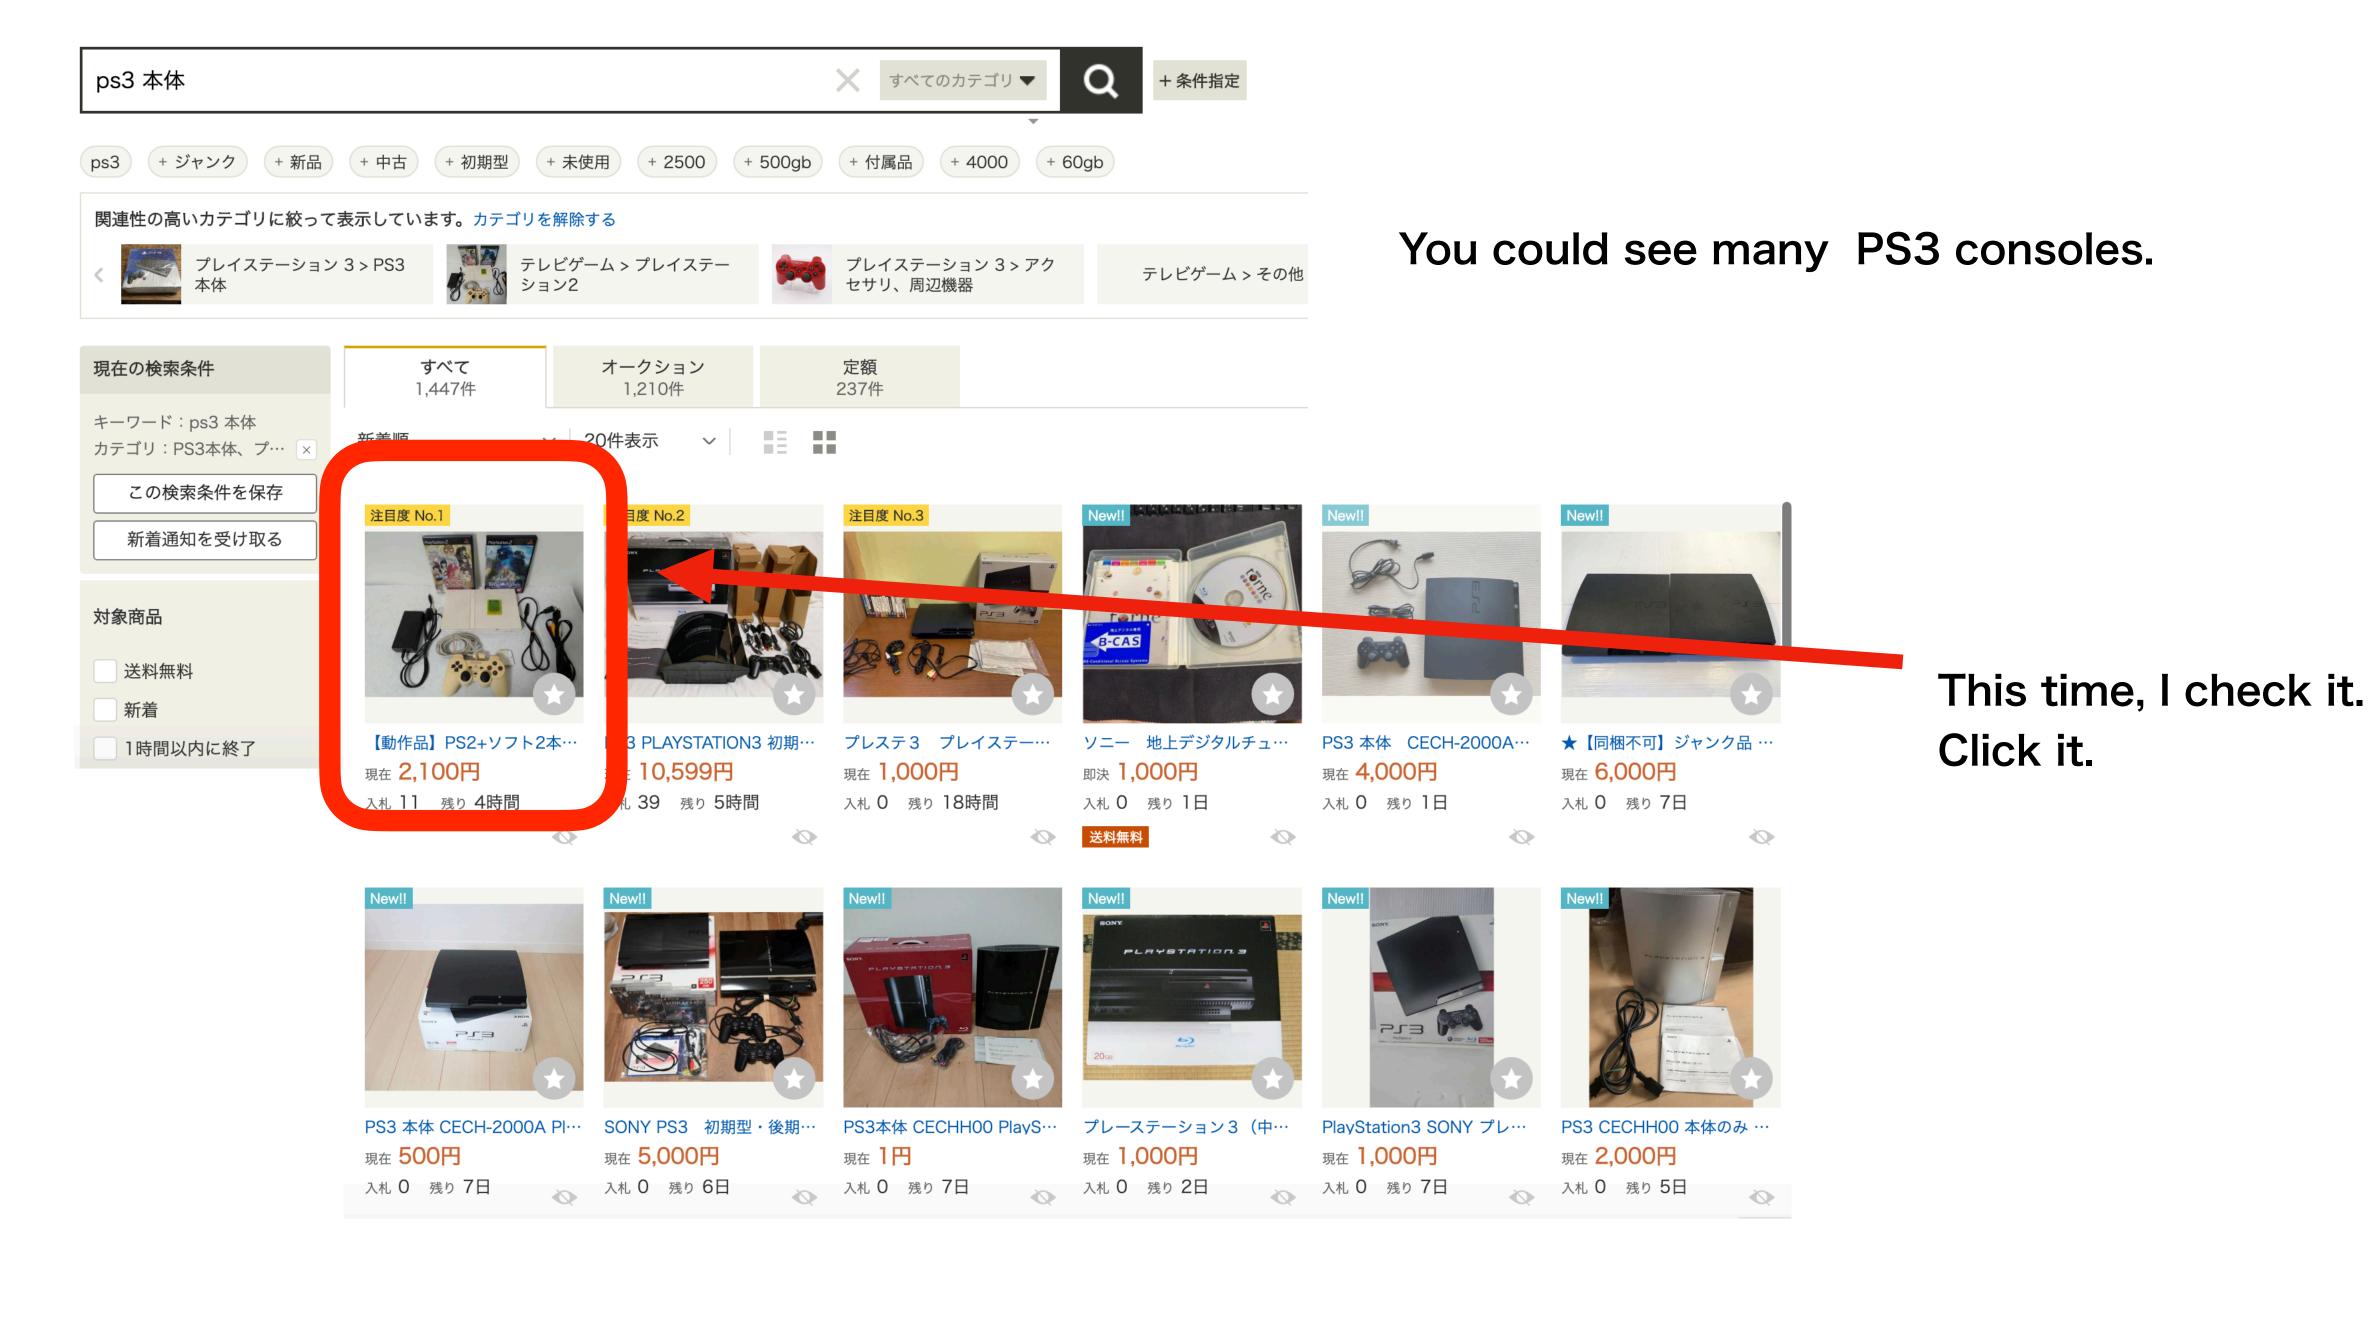

## This time, I explain about Playstation 3 console. Enter "Playstaiton 3" or "PS3"

PS3 is a big keyword. So it is good to enter detail.

Console is 本体 in Japanese.

Add this word.

You have to check these ones.