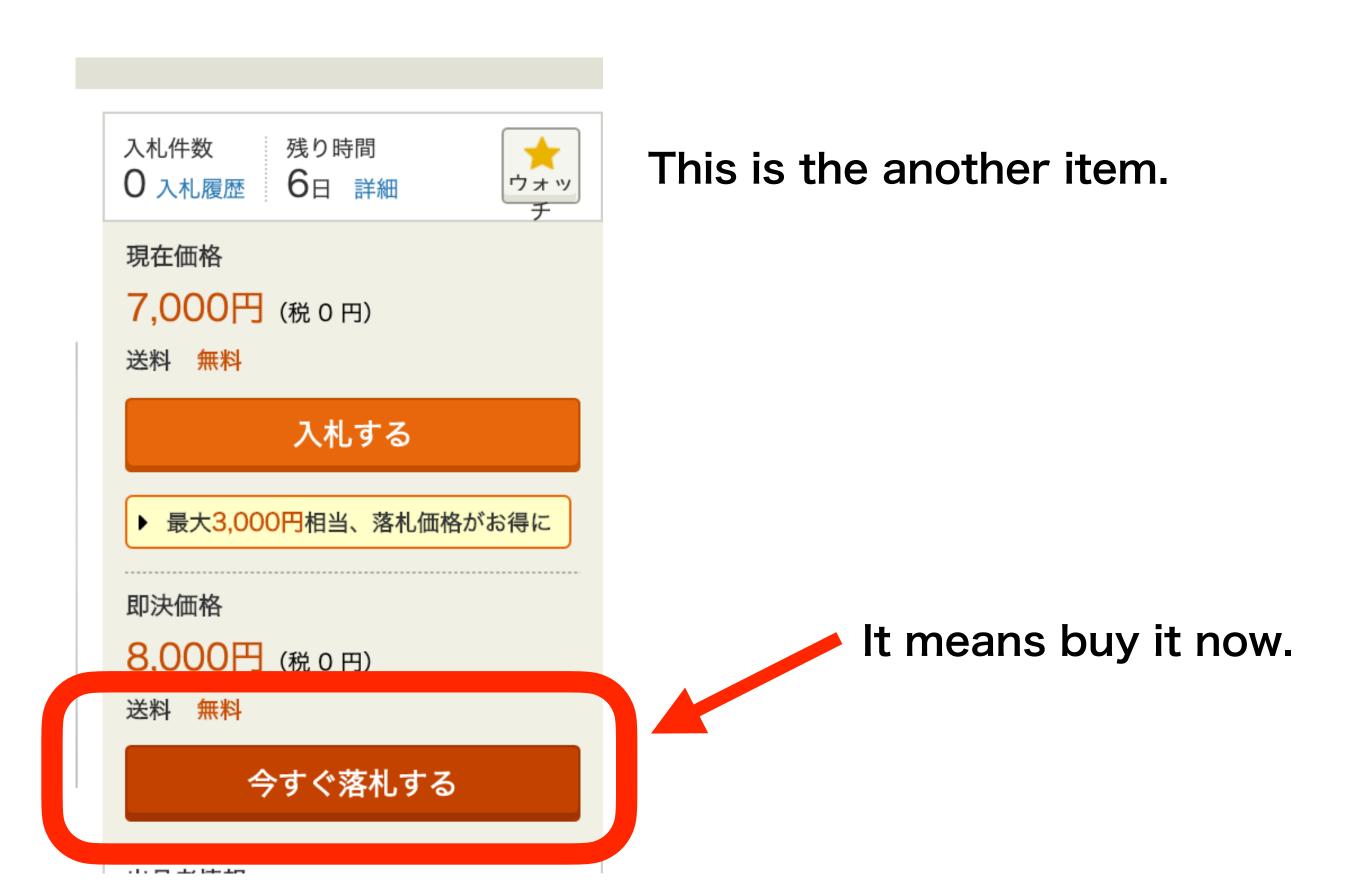

## This time, I explain about Playstation 3 console. Enter "Playstaiton 3" or "PS3"

PS3 is a big keyword. So it is good to enter detail.

Console is 本体 in Japanese.

Add this word.

You have to check these ones.

Time left. 時間 means hour. 日 means day. 分 means minites.

Number of bids.

It means bid. It is auction style.

This is the descriptions. Please copy it and paste at google translate. If you don't know well, please ask me.